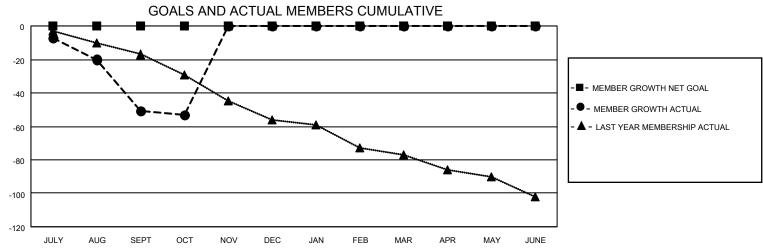

## District 3 E

|               | Cluk          | os          |               | Members  RESULTS FOR 2020-2021 |                        |                         |                                                    |  |
|---------------|---------------|-------------|---------------|--------------------------------|------------------------|-------------------------|----------------------------------------------------|--|
|               | RESULTS FOR   | R 2020-2021 |               |                                |                        |                         |                                                    |  |
| QUARTER       | NEW CLUB GOAL | NEW CLUBS   | DROPPED CLUBS | QUARTER MEME                   | BER GROWTH NET<br>GOAL | MEMBER GROWTH<br>ACTUAL | DROPPED<br>MEMBERS ACTUAL<br>(including transfers) |  |
| JULY/AUG/SEPT | 0             | 0           | 1             | JULY/AUG/SEPT                  | 0                      | 17                      | 68                                                 |  |
| OCT/NOV/DEC   | 0             | 0           | 0             | OCT/NOV/DEC                    | 0                      | 3                       | 5                                                  |  |
| JAN/FEB/MAR   | 0             | 0           | 0             | JAN/FEB/MAR                    | 0                      | 0                       | 0                                                  |  |
| APR/MAY/JUNE  | 0             | 0           | 0             | APR/MAY/JUNE                   | 0                      | 0                       | 0                                                  |  |